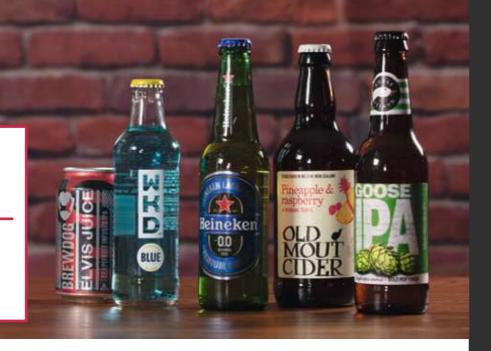

# Beers & CIDERS

CORONA \* BULMERS ORIGINAL CIDER \* WKD

ALL GOOSE ISLAND \* BEAVERTOWN

\* BREWDOG CANS AND BOTTLES

# **ALCOHOL-FREE**

**BECK'S BLUE ALCOHOL-FREE** 

0.05% VOL 275ML

**HEINEKEN 0.0** 0.05% VOL 330ML

OLD MOUT BERRIES & CHERRIES CIDER ALCOHOL-FREE

0% VOL 500ML

# LAGER & CIDER

CORONA VE

**BUDWEISER VE** 

4.5% VOL 330ML

PERONI VE 5.1% VOL 330ML

ROSIE'S PIG FLAT TYRE RHUBARB CIDER

4% VOL 330ML

HAWKES URBAN ORCHARD CIDER 4.5% VOL 500ML

SMIRNOFF CIDER
PASSION FRUIT & LIME

4% VOL 500ML

SMIRNOFF CIDER RASPBERRY & POMEGRANATE

4% VOL 500ML

OLD MOUT PINEAPPLE & RASPBERRY 4% VOL 500ML

OLD MOUT KIWI & LIME 4% VOL 500ML

OLD MOUT STRAWBERRY & POMEGRANATE 4% VOL 500ML

BERRIES & CHERRIES 4% VOL 500ML