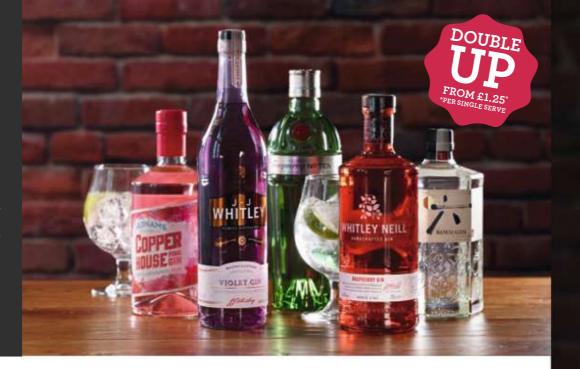

# The Gin PARLOUR

GIN & Britvic Tonic lor—

£3.00

ALL OUR GINS ARE SERVED WITH BRITVIC SLIMLINE TONIC, PLENTY OF ICE AND FRUIT GARNISH.
UPGRADE TO FEVER-TREE PREMIUM TONIC FOR JUST 50P

# WHITLEY NEILL RHUBARB & GINGER

**SWEET & FRUITY** 

Essence of rhubarb adds a tart crisp edge to a smooth English gin base, whilst the ginger warms, adding a full-bodied finish. Garnished with orange

# WHITLEY NEILL RASPBERRY

**SWEET & FRUITY** 

Perfectly balanced gin with a delicate, fruity taste and a lasting raspberry flavour. Garnished with lemon

### JJ WHITLEY VIOLET

FLORAL & FRESH

A delicate taste of violet rounded off with a subtle sweetness and soft scents of juniper. Garnished with lemon